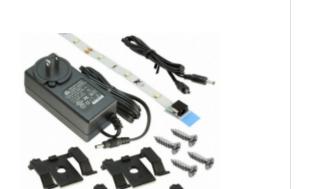

## inspired LED

Part Number: 3667 Manufacturer Inspired LED

**Description** LARGE UNIVERSAL BACKLIGHT Data sheet:

RoHs Status: Lead free / RoHS Compliant

Ship From: Hong Kong

Shipment Way: DHL/Fedex/TNT/UPS/EMS

**Request For Quotation** 

| PRODUCT PARAMETER                                                                                                                                                                                                                                                                                                                                                                          |                                                                            |
|--------------------------------------------------------------------------------------------------------------------------------------------------------------------------------------------------------------------------------------------------------------------------------------------------------------------------------------------------------------------------------------------|----------------------------------------------------------------------------|
| Part Number                                                                                                                                                                                                                                                                                                                                                                                | <u>3667</u>                                                                |
| Manufacturer                                                                                                                                                                                                                                                                                                                                                                               | Inspired LED                                                               |
| Description                                                                                                                                                                                                                                                                                                                                                                                | LARGE UNIVERSAL BACKLIGHT                                                  |
| Lead Free Status / RoHS Status                                                                                                                                                                                                                                                                                                                                                             | Lead free / RoHS Compliant                                                 |
| Quantity Available                                                                                                                                                                                                                                                                                                                                                                         | 1573 pcs                                                                   |
| Product Photo                                                                                                                                                                                                                                                                                                                                                                              | <u>3667.jpg</u>                                                            |
| Category                                                                                                                                                                                                                                                                                                                                                                                   | <u>Optoelectronics</u>                                                     |
| Voltage - Supply                                                                                                                                                                                                                                                                                                                                                                           | 12VDC                                                                      |
| Туре                                                                                                                                                                                                                                                                                                                                                                                       | TV Backlight Kit                                                           |
| Series                                                                                                                                                                                                                                                                                                                                                                                     | -                                                                          |
| Other Names                                                                                                                                                                                                                                                                                                                                                                                | 1647-1047                                                                  |
| Moisture Sensitivity Level (MSL)                                                                                                                                                                                                                                                                                                                                                           | 1 (Unlimited)                                                              |
| Lead Free Status / RoHS Status                                                                                                                                                                                                                                                                                                                                                             | Lead free / RoHS Compliant                                                 |
| Features                                                                                                                                                                                                                                                                                                                                                                                   | -                                                                          |
| Detailed Description                                                                                                                                                                                                                                                                                                                                                                       | - TV Backlight Kit White, Cool 6000K 12VDC 3.8A                            |
| Current - Supply                                                                                                                                                                                                                                                                                                                                                                           | 3.8A                                                                       |
| Contents                                                                                                                                                                                                                                                                                                                                                                                   | Cable(s), In-Line Switch(s), LED Strip(s), Mounting Hardware, Power Supply |
| Color                                                                                                                                                                                                                                                                                                                                                                                      | White, Cool                                                                |
| CCT (K)                                                                                                                                                                                                                                                                                                                                                                                    | 6000K                                                                      |
| Components-Store.com is a Reliable Stocking Distributor of Electronic Components. We specialize in all Inspired LED series electronic components. We have 1573 pieces of Inspired LED 3667 in stock available now. Request a quote from electronics components distributor at Components-Store.com, our sales team will contact you within 24 hours.  RFQ Email: info@Components-Store.com |                                                                            |